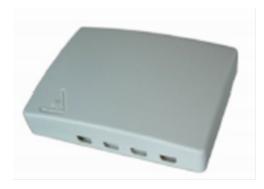

### **Description:**

MCPE-04Y is an indoor wall mounted FTTH mini optic terminal box, made of high quality ABS plastic, small size, with plastic splice tray inside. It provides an economical way for terminating optical fibers.

#### **Specifications:**

| Model    | Dimension W*H*D (mm) | Material    | Adapter port | Splicing capacity | Cable port | Remark              |
|----------|----------------------|-------------|--------------|-------------------|------------|---------------------|
| MCPE-04Y | 150x110x34           | ABS plastic | 4 pcs        | 4 fibers          | 2 port     | Indoor wall mounted |