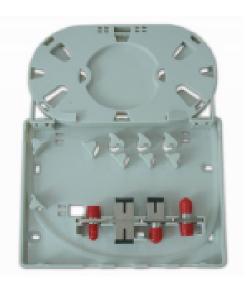

### **Description:**

MCPE-04Y is an indoor wall mounted FTTH mini optic terminal box, made of high quality ABS plastic, small size, with plastic splice tray inside. It provides an economical way for terminating optical fibers.

#### **Features:**

- Light weight, small size, easy installation
- Can load FC, SC, LC duplex, ST ... adapter
- Max. capacity: 4 fibers
- The base and cover of the box adopts self-clip method, it is easy and convenient to open and close

#### **Specifications:**

| Model    | Dimension W*H*D (mm) | Material    | Adapter port | Splicing capacity | Cable port | Remark              |
|----------|----------------------|-------------|--------------|-------------------|------------|---------------------|
| MCPE-04Y | 150x110x34           | ABS plastic | 4 pcs        | 4 fibers          | 2 port     | Indoor wall mounted |