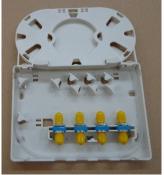

### **Description:**

MCPE-04Y is an indoor wall mounted FTTH mini optic terminal box, made of high quality ABS plastic, small size, with plastic splice tray inside. It provides an economical way for terminating optical fibers.

#### **Features:**

- Light weight, small size, easy installation
- Can load FC, SC, LC duplex, ST ... adapter
- Max. capacity: 4 fibers
- The base and cover of the box adopts self-clip method, it is easy and convenient to open and close

#### **Specifications:**

| Model    | Dimension W*H*D (mm) | Material    | Adapter port | Splicing capacity | Cable port | Remark              |
|----------|----------------------|-------------|--------------|-------------------|------------|---------------------|
| MCPE-04Y | 150x110x34           | ABS plastic | 4 pcs        | 4 fibers          | 2 port     | Indoor wall mounted |